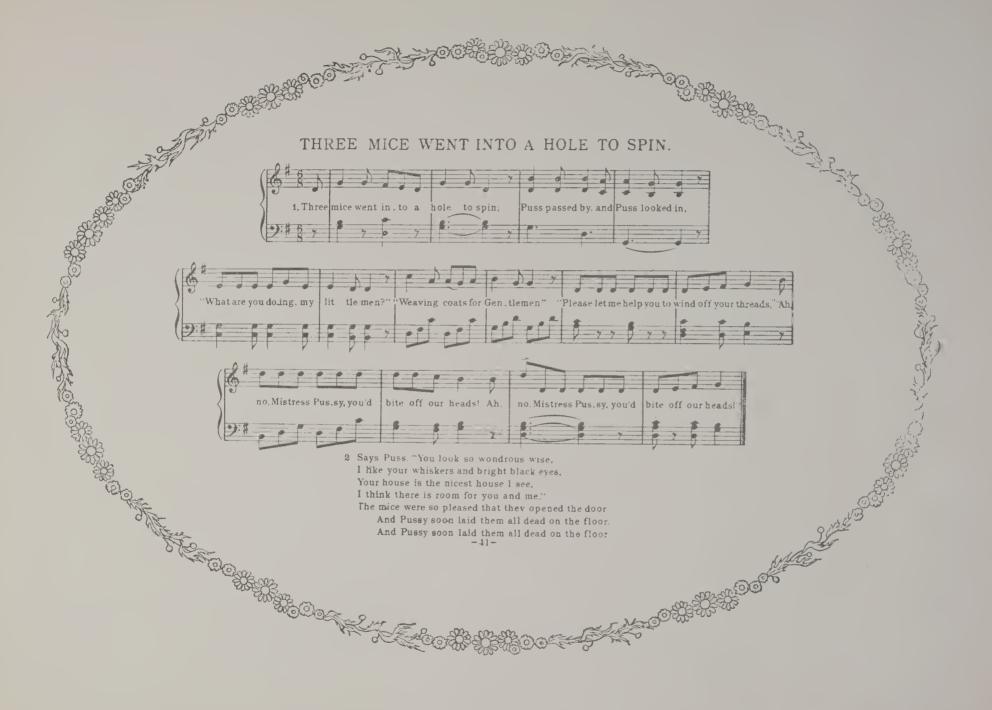

OVER THE HILLS AND FAR AWAY. learnt to 1.Tom the tune that he could play, Was "O ver the hills and he was young; But top-knot off! great way off The wind shall blow my O - ver the hills and a 2. Tom with his pipe made such a noise That he pleased both the girls and boys. And so they stopped to hear him play "Over the hills and far away." etc —11—

































2. How shall we build it up again? Dance over my Ladye Lea! How shall we build it up again? With a gay ladye!

- 3. Silver and gold will be stole away, etc.
- 6. Build it up with wood and clay, etc
- 4. Build it up with iron and steel, etc.
- 7. Wood and clay will wash away, etc.
- 5. Iron and steel will bend and bow, etc.

- 8. Build it up with stone so strong, etc.



















































































3 9999 08677 460 9

3